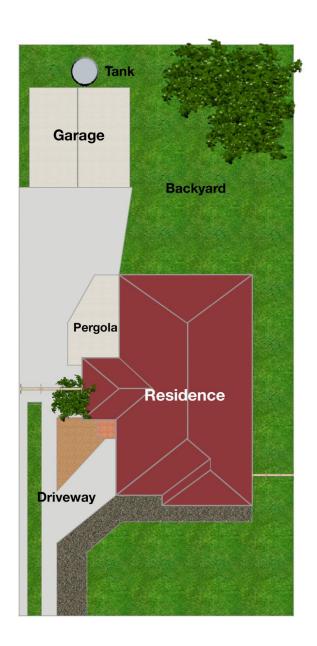

## 20 Summerlea Road Narre Warren VIC

Located within walking distance to the Fountain Gate shopping centre, Narre Warren train station, local bus stops, Fountain Gate primary school, Dandenong Valley special developmental school, Fountain Gate secondary college, Maramba primary school, Oatlands primary school, local parks, walkways and all other amenities is this beautiful home comes with the potential for subdivision (STCA) and proudly boasting:-

3 bedrooms, master with walk in robes and full ensuite Spacious kitchen with quality appliances and plenty of storage space

2 living areas including the formal lounge and family/dining area

Double tin garage with additional parking for boat, caravan,

## 3 🚐 2 🟪 8 🚘

Type : House Price : \$ 550,000 Land Size : 675 sqm

View : https://www.yere.com.au/sale/vic/south-east

/narre-warren/residential/house/5717923

Rachhpal Singh 03 8578 5700

Floor Plan Site Plan