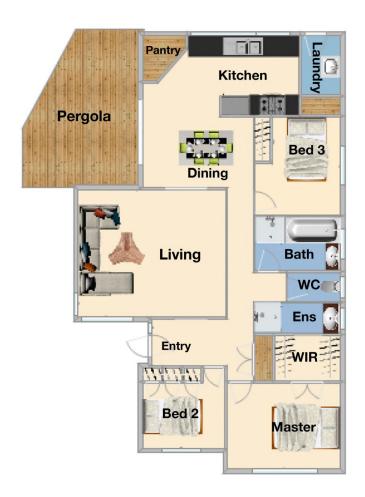

3 bedrooms, master with walk in robes and full ensuite Spacious kitchen with quality appliances and plenty of storage space

2 living areas including the formal lounge and family/dining area

Double tin garage with additional parking for boat, caravan,

## 3 🚐 2 🟪 8 🚘

Type : House Price : \$ 550,000 Land Size : 675 sqm

View : https://www.yere.com.au/sale/vic/south-east

/narre-warren/residential/house/5717923

Rachhpal Singh 03 8578 5700

Floor Plan Site Plan