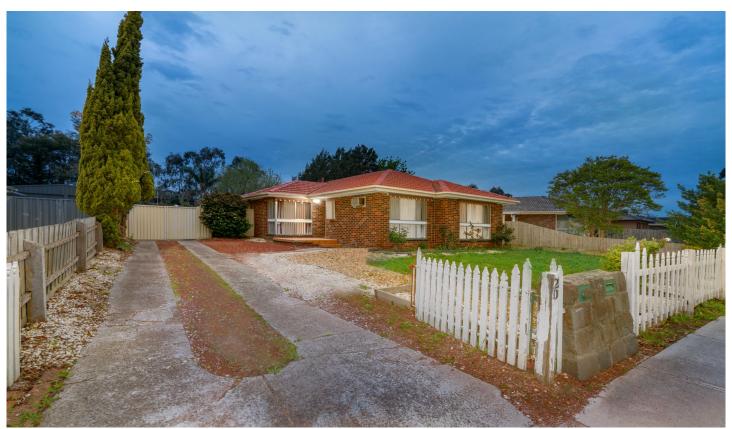

## 20 Summerlea Road Narre Warren VIC

Located within walking distance to the Fountain Gate shopping centre, Narre Warren train station, local bus stops, Fountain Gate primary school, Dandenong Valley special developmental school, Fountain Gate secondary college, Maramba primary school, Oatlands primary school, local parks, walkways and all other amenities is this beautiful home comes with the potential for subdivision (STCA) and proudly boasting:-

3 bedrooms, master with walk in robes and full ensuite Spacious kitchen with quality appliances and plenty of storage space

2 living areas including the formal lounge and family/dining area

Double tin garage with additional parking for boat, caravan,

## 3 🚐 2 🟪 8 🚘

Type : House Price : \$ 550,000 Land Size : 675 sqm

View : https://www.yere.com.au/sale/vic/south-east

/narre-warren/residential/house/5717923

Rachhpal Singh 03 8578 5700

Floor Plan Site Plan