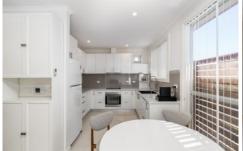

2 bedrooms with built in robes, 1 bathroom with bath tub and 2 toilets

Spacious kitchen with quality appliances and plenty of storage space

Open plan living and dining area which opens out to a spacious balcony