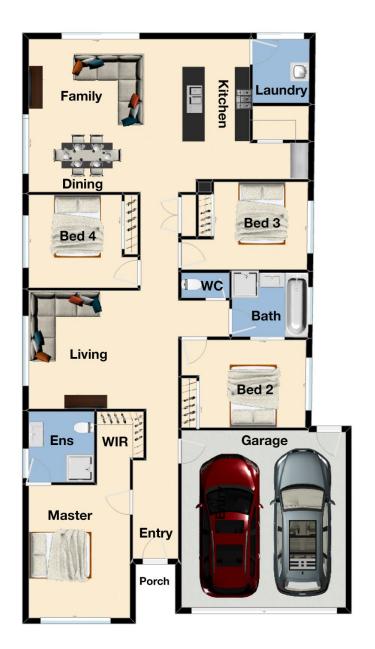

4 bedrooms, master with full ensuite and WIR Spacious kitchen with plenty of storage space and walk in pantry

2 living areas including the formal lounge and family plus the separate dining area

Double lock up garage with remote and internal access

Extras include: - gas ducted heating, evaporative cooling,

For full version visit the website

## 4 🕒 2 📛 2 🖨

**Type**: House **Price**: \$ 520,000

View : https://www.yere.com.au/sale/vic/south-east/clyd

e-north/residential/house/5717920

Sean Singh 0468 491 676

Asif Raees 03 8578 5700

Floor Plan Site Plan