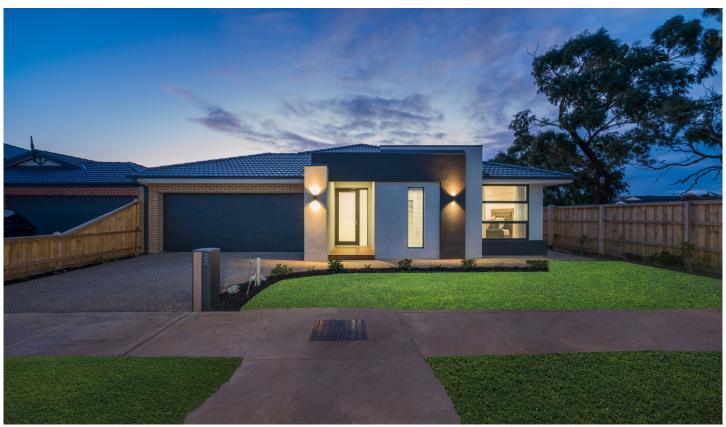

## 32 Songlark Crescent Carrum Downs VIC

Nestled in a quite spot in the new Wilton Estate is this beautiful display standard, full of upgrades and style, Carlisle built home proudly boasting: -

4 bedrooms, 2 bathrooms, 3 toilets, 4 living areas, DLUG and outdoor alfresco

Extras include: - gdh, evap cooling, high ceilings, porcelain tiles, upgraded carpets, designer letterbox, 6 star energy rating, exposed aggregate driveway, double glazing throughout, translucent glazed front door, flyscreens fibreglass mesh, boutique stacker doors to outdoor alfresco, privacy locks to master, powder room, bathroom and toilet, bronze/industrial style wall and pendant lights, solar continuous flow hot water, upgraded bricks and