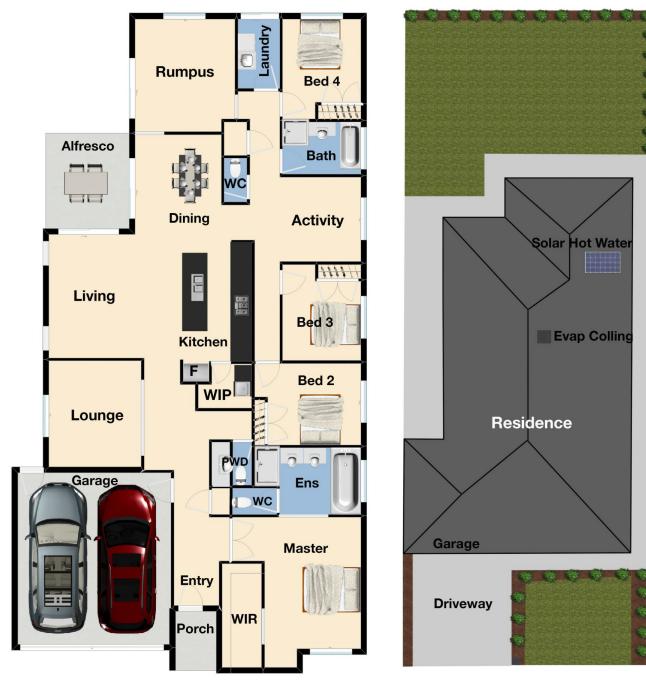

## 32 Songlark Crescent Carrum Downs VIC

Nestled in a quite spot in the new Wilton Estate is this beautiful display standard, full of upgrades and style, Carlisle built home proudly boasting: -

4 bedrooms, 2 bathrooms, 3 toilets, 4 living areas, DLUG and outdoor alfresco

Extras include: - gdh, evap cooling, high ceilings, porcelain tiles, upgraded carpets, designer letterbox, 6 star energy rating, exposed aggregate driveway, double glazing throughout, translucent glazed front door, flyscreens fibreglass mesh, boutique stacker doors to outdoor alfresco, privacy locks to master, powder room, bathroom and toilet, bronze/industrial style wall and pendant lights, solar continuous flow hot water, upgraded bricks and

Floor Plan Site Plan