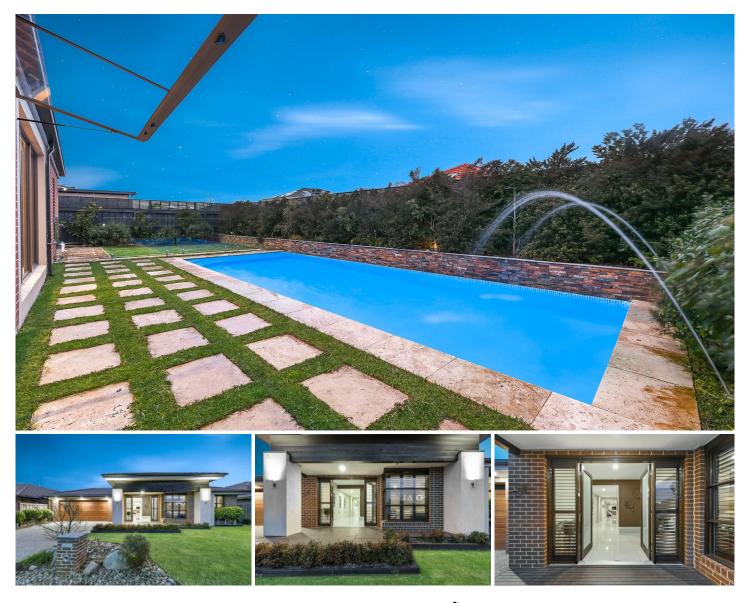

## **5 Beechtree Way Cranbourne North VIC**

Located in the highly-sought after Cranbourne North is this luxurious Carlisle home is just simply built to the perfection. With every single detail kept in mind, this house is something you will fall in love in the first sight. With picture perfect garden to the in-ground swimming pool and upgrades full of luxury inside, this house is something you just simply can't ignore, the property is proudly boasting: -

 $4\,$  bedrooms, master with full ensuite and spa bath and every other room got the WIR

Spacious kitchen with island waterfall stone benches, in-built microwave and butler's pantry with additional cooktop

Multiple living areas including the formal lounge, family and rumpus plus the separate dining area