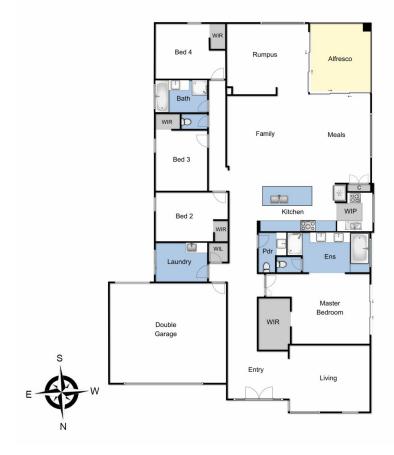

 $4\,$  bedrooms, master with full ensuite and spa bath and every other room got the WIR

Spacious kitchen with island waterfall stone benches, in-built microwave and butler's pantry with additional cooktop

Multiple living areas including the formal lounge, family and rumpus plus the separate dining area

## 5 Beechtree Way, Cranbourne North

This drawing is for illustrative purposes only and while every effort has been made to maintain accuracy, prospective purchasers should check all information