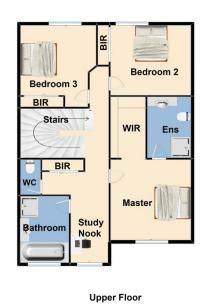

4 bedrooms, 3 bathrooms, spacious study nook, with rare to find one bedroom with attached bathroom downstairs Spacious open plan kitchen with quality appliances and plenty of storage space

4 🖰 3 🔓 2 😭

Type: House Price: \$ 561,000

Site Plan

The floor plan is not to scale. Areas and dimensions are approximate and therefore plan should only be used for illustrative purposes