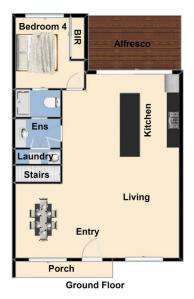

4 bedrooms, 3 bathrooms, spacious study nook, with rare to find one bedroom with attached bathroom downstairs Spacious open plan kitchen with quality appliances and plenty of storage space

4 🖰 3 🔓 2 😭

Type: House Price: \$ 561,000

Site Plan

The floor plan is not to scale. Areas and dimensions are approximate and therefore plan should only be used for illustrative purposes