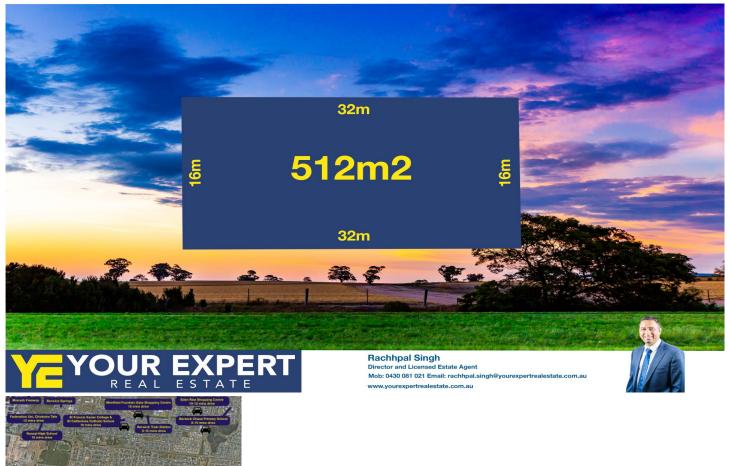

## 6 Walhallow Drive Clyde North VIC

Located in the highly-sought after Clyde North and close to the quality schools, Chisholm TAFE, Federation university, Monash freeway, local parks, walkways, public transport, kindergartens, child care centres, medical centres and all other amenities is this rare piece of land is ready for you to build your next dream home, with homes built all around, this is one of the last blocks left in that area, the land is proudly boasting: -

16m frontage 32m deep Titled, flat block, ready to build

Call now to discuss further

| Туре      | : Land        |
|-----------|---------------|
| Price     | : \$ 346,000  |
| Land Size | : 512 sqm     |
| View      | : https://www |