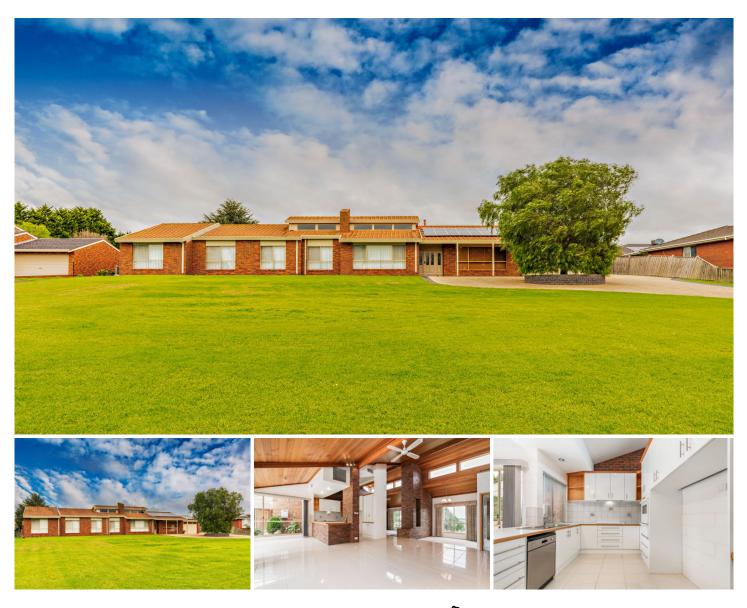

## 294 Pound Road Hampton Park VIC

Situated on a one-acre block and located within few minutes' drive to the Narre Warren train station, Hallam train station, Fountain Gate shopping centre, Hampton Park shopping centre, Monash freeway, quality schools, colleges, local businesses, bus stops, medical centres and all other amenities is this beautiful home proudly boasting: -

4 bedrooms plus study, master with full ensuite and WIR's Spacious kitchen with quality appliances and plenty of storage space

Multiple living areas for the space and comfort for everyone in the family

Double lock up garage with remote access and additional 6 car garage at the back which got power and can be used for various purposes