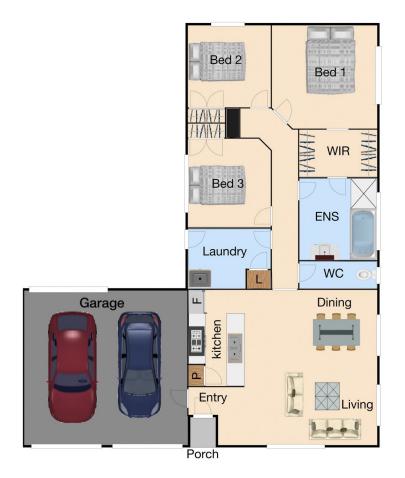

#### 3 bedrooms with built in robes

One two-way bathroom with bath tub and separate toilet One big open plan living/dining area to entertain families and friends throughout the year

## 3 🛤 1 🚰 2 🚘

| Туре      | : House                                       |
|-----------|-----------------------------------------------|
| Price     | : \$ 410,000                                  |
| Land Size | : 535 sqm                                     |
| View      | : https://www.yere.com.au/sale/vic/south-east |