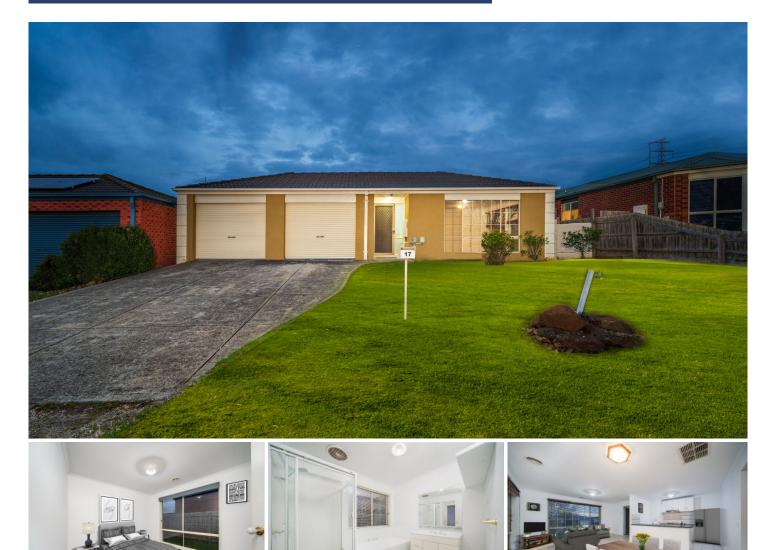

#### **17 Greenbriar Way Cranbourne West VIC**

Located close to the Cranbourne West primary school, St Peter's college, Casey Grammar, Duff Street shopping centre, Cranbourne Park shopping centre, Marriott Waters shopping centre, Duff Street medical centre, Camms Road medical centre, Cranbourne Family medical centre, Evans Road medical centre, Willora kindergarten, Fairhaven kindergarten, Bambino's kindergarten, Cranbourne train station, Merinda Park train station, local bus stops, parks, walkways and all other amenities is this beautiful home proudly boasting:-

#### 3 bedrooms with built in robes

One two-way bathroom with bath tub and separate toilet One big open plan living/dining area to entertain families and friends throughout the year

## 3 🛤 1 🚰 2 🚘

| Туре      | : House                                       |
|-----------|-----------------------------------------------|
| Price     | : \$ 410,000                                  |
| Land Size | : 535 sqm                                     |
| View      | : https://www.yere.com.au/sale/vic/south-east |