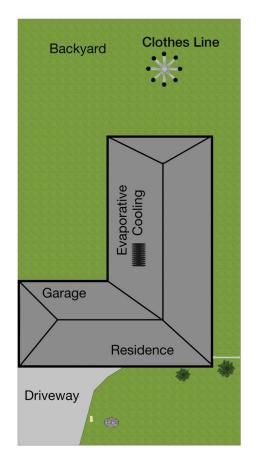

ation, local bus stops, parks, walkways and all other amenities is this beautiful home proudly boasting:-

#### 3 bedrooms with built in robes

One two-way bathroom with bath tub and separate toilet One big open plan living/dining area to entertain families and friends throughout the year

#### For full version visit the website



## 3 🛤 1 🚰 2 🚘

| Туре      | : House                                       |
|-----------|-----------------------------------------------|
| Price     | : \$ 410,000                                  |
| Land Size | : 535 sqm                                     |
| View      | : https://www.yere.com.au/sale/vic/south-east |

7

View



Rachhpal Singh 03 8578 5700



/cranbourne-west/residential/house/571790



### 17 Greenbriar Way, Cranbourne West, VIC 3977







Site Plan