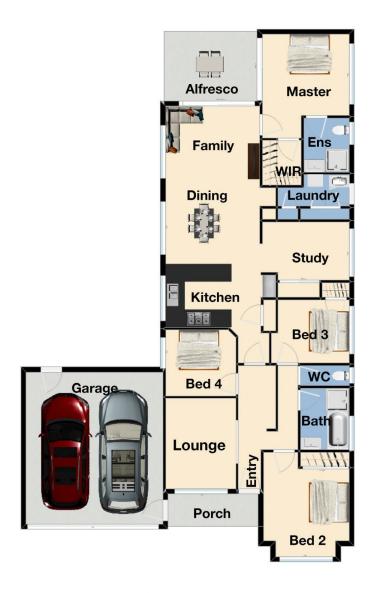

4 bedrooms plus study, master with full ensuite and WIR Spacious kitchen with quality appliances and plenty of storage space

2 living areas including the formal lounge and family plus the separate dining area

Rachhpal Singh 03 8578 5700

Sean Singh 0468 491 676

For full version visit the website

Floor Plan Site Plan