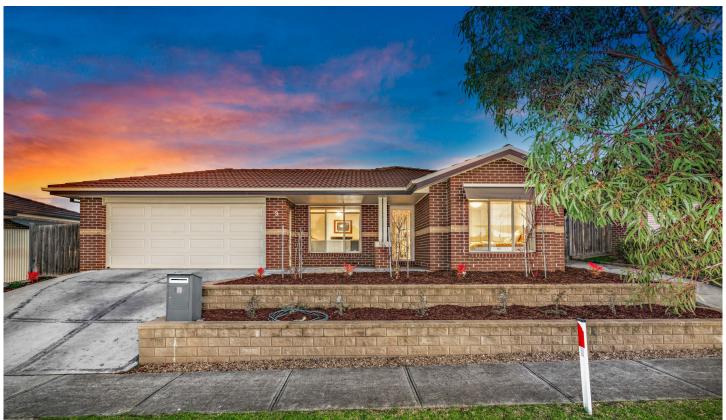

## 9 Rimfire Avenue Drouin VIC

Located close to the Drouin primary school, Chairo Christian school, Drouin oak street kindergarten, The Fruit Shed shopping centre, Books-Collectables, Lights Kewell, Drouin train station, Princes freeway, local shops, parks, medical centres and all other amenities is this beautiful family home proudly boasting: -

4 bedrooms plus study, master with full ensuite and WIR Spacious kitchen with quality appliances and plenty of storage space

2 living areas including the formal lounge and family plus the separate dining area

Double lock up garage with remote access

Extras include: - gas ducted heating, split system air

4 📭 2 🚍 2 🚍

**Type**: House **Price**: \$ 450,000

View: https://www.yere.com.au/sale/vic/gippsland/droui

n/residential/house/5717905