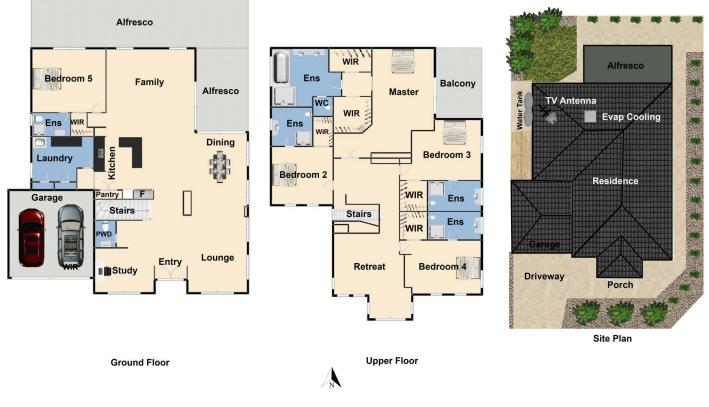

The floor plan is not to scale. Areas and dimensions are approximate and therefore plan should only be used for illustrative purposes