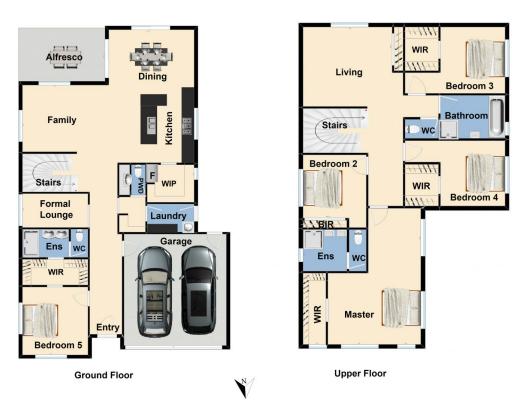

5 bedrooms with 2 bedrooms got attached ensuites and  $\ensuremath{\mathsf{WIR}}\xspace's$ 

Spacious kitchen with quality appliances and walk in pantry 3 living areas including the formal lounge, family and rumpus plus the separate dining area

For full version visit the website

27 Erewhon Avenue, Officer, VIC 3809

The floor plan is not to scale. Areas and dimensions are approximate and therefore plan should only be used for illustrative purposes