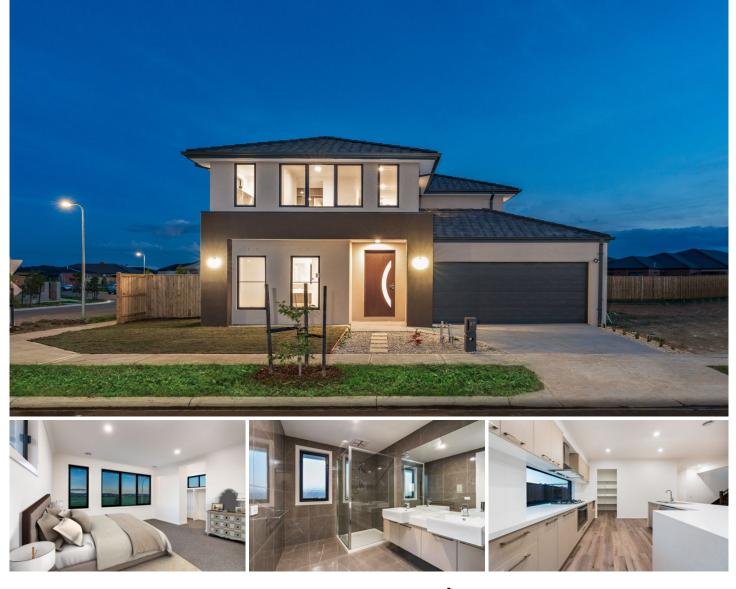

## 27 Erewhon Avenue Officer VIC

Located in the highly sought-after Arcadia Estate and close to the Officer specialist school, Maranatha Christian school, Glenvale school, Officer primary school and Officer secondary college, Arena shopping centre, Lakeside square and Village Lakeside shopping centre, Officer and Cardinia train station, local parks, Monash freeway and all other amenities is this brand-new double storey house proudly boasting: -

5 bedrooms with 2 bedrooms got attached ensuites and  $\ensuremath{\mathsf{WIR}}\xspace's$ 

Spacious kitchen with quality appliances and walk in pantry 3 living areas including the formal lounge, family and rumpus plus the separate dining area

Double lock up garage with internal and remote access

5 🛤 3 🏪 2 🚘

- Type : House
- Price : \$ 673,000
- View : https://www.yere.com.au/sale/vic/south-east/offic er/residential/house/5717901

Sean Singh 0468 491 676