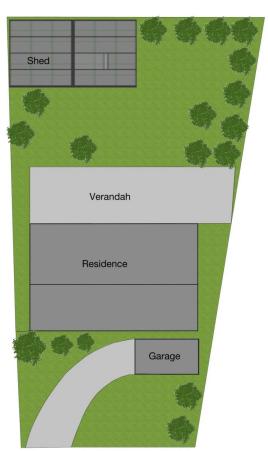

## 3 🚐 1 🟪 2 🗬

Type : House Price : \$ 650,000 Land Size : 841 sqm

View : https://www.yere.com.au/sale/vic/south-east

/berwick/residential/house/5717897

Rachhpal Singh 03 8578 5700

Floor Plan Site Plan