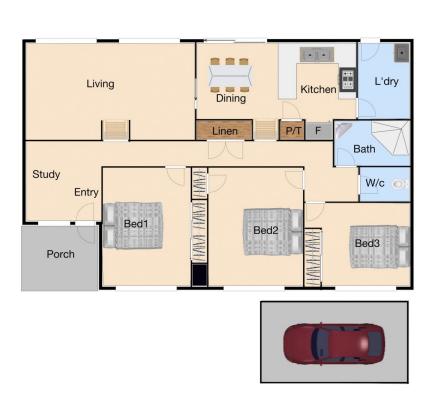

## 3 🚐 1 🟪 2 🗬

Type : House Price : \$ 650,000 Land Size : 841 sqm

View : https://www.yere.com.au/sale/vic/south-east

/berwick/residential/house/5717897

Rachhpal Singh 03 8578 5700

Floor Plan Site Plan