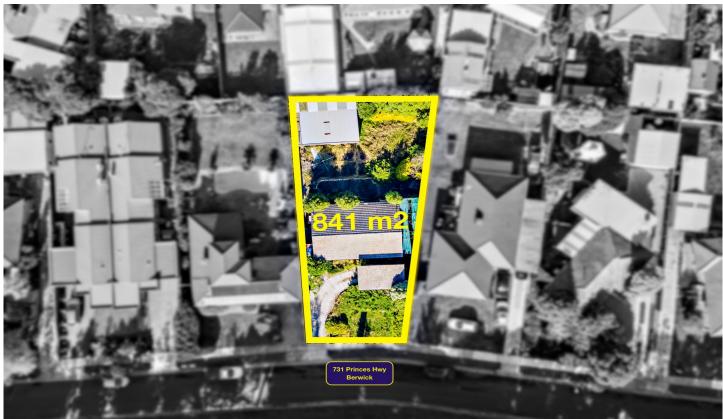

## 731 Princes Highway Berwick VIC

Located in one of the prime location in Berwick is this well-built home sits on a generous block size of 841sqm comes with the opportunity to subdivide now or in future, with the application on the final stages with the Casey Council to rezone the area to general residential zone 2 will further allow to build apartment buildings up to 11.5 metres tall, currently the area is in general residential zone 1 which still allows you to build units, townhouses, medical centre, child care centre, car wash, convenience restaurant, convenience shop, leisure and recreation, store, take away food premises and the list just keep going (STCA). Current house is in a good condition so you can either move in or rent out the property till the time you are ready for the subdivision or simply let the property grow in value and reap the rewards later. The property is close to the quality

## 3 🚐 1 🟪 2 🗬

Type : House Price : \$ 650,000 Land Size : 841 sqm

View : https://www.yere.com.au/sale/vic/south-east

/berwick/residential/house/5717897

Rachhpal Singh 03 8578 5700

Floor Plan Site Plan