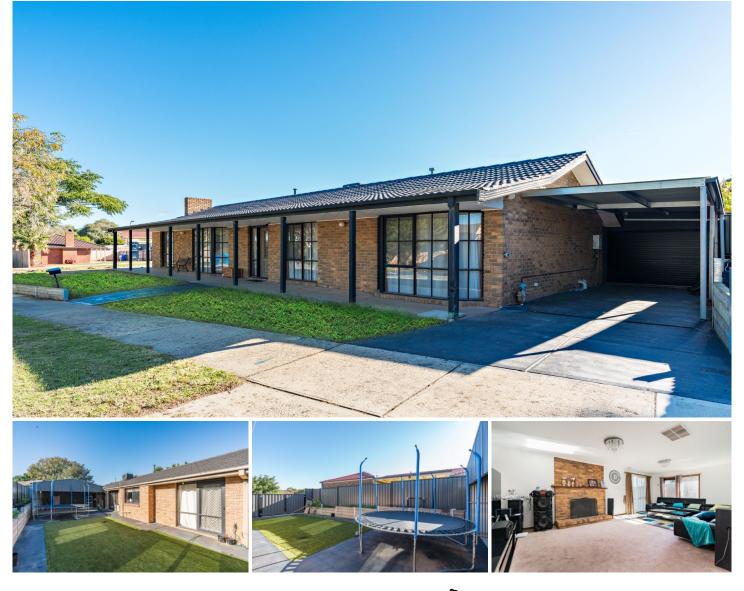

## 12 Rosemont Drive Narre Warren VIC

Located in the highly sought-after Narre Warren and close to the Fountain Gate shopping centre, Narre Warren train station, quality schools, parks, kindergartens, child care centres, public and private hospitals, medical centres, Monash freeway and all other amenities is this beautiful home proudly boasting: -

3 bedrooms with built in robes, 1 bathroom with bathtub and two toilets

Spacious kitchen with plenty of storage space and quality appliances

2 big living areas including the formal lounge and family plus the separate dining area

Single lock up garage with additional carport for extra parking space

Extras include: - gas ducted heating, evaporative cooling,

3 🎮 1 🚔 2 🛱

Type : House

View : https://www.yere.com.au/lease/vic/south-east/nar re-warren/residential/house/5717895