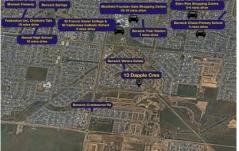

## 13 Dapple Crescent Clyde North VIC

Located in the highly sought-after Berwick Waters estate is this rare piece of titled land is ready for you to build your new dream home. Since this location is within 10 minutes' drive to all these amenities including Federation university, Chisholm TAFE, Monash freeway, Berwick train station, quality schools, Eden Rise shopping centre, public and private hospitals, medical centres, child care centres, kindergartens, playgrounds, parks, lakes, walkways and much more, it will bring all the comfort at your doorstep. Due to the generous size of this block, it will fit most home designs. Please give us a call today to discuss your options further.