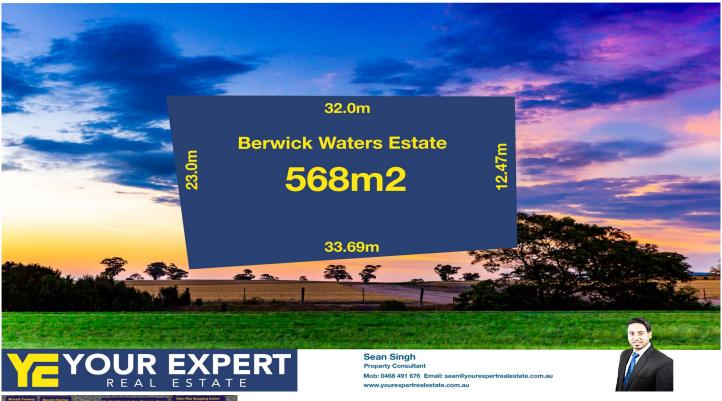

## 13 Dapple Crescent Clyde North VIC

Located in the highly sought-after Berwick Waters estate is this rare piece of titled land is ready for you to build your new dream home. Since this location is within 10 minutes' drive to all these amenities including Federation university, Chisholm TAFE, Monash freeway, Berwick train station, quality schools, Eden Rise shopping centre, public and private hospitals, medical centres, child care centres, kindergartens, playgrounds, parks, lakes, walkways and much more, it will bring all the comfort at your doorstep. Due to the generous size of this block, it will fit most home designs. Please give us a call today to discuss your options further.

Type : Land Price : \$ 431,500 Land Size : 568 sqm

**View**: https://www.yere.com.au/sale/vic/south-east

/clyde-north/residential/land/5717894

Rachhpal Singh 03 8578 5700