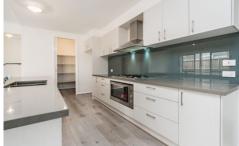

5 bedrooms, master with full ensuite and WIR Spacious kitchen with quality appliances and walk in pantry 3 living areas including the formal lounge/5th bedroom, family and kids retreat plus the separate dining area Double lock up garage with remote and internal access

Extras include: - gas ducted heating, dishwasher, stone

5 📭 2 🔓 2 😭

Type: House

View: https://www.yere.com.au/lease/vic/south-east/cly

de-north/residential/house/5717893

Rachhpal Singh 03 8578 5700

For full version visit the website