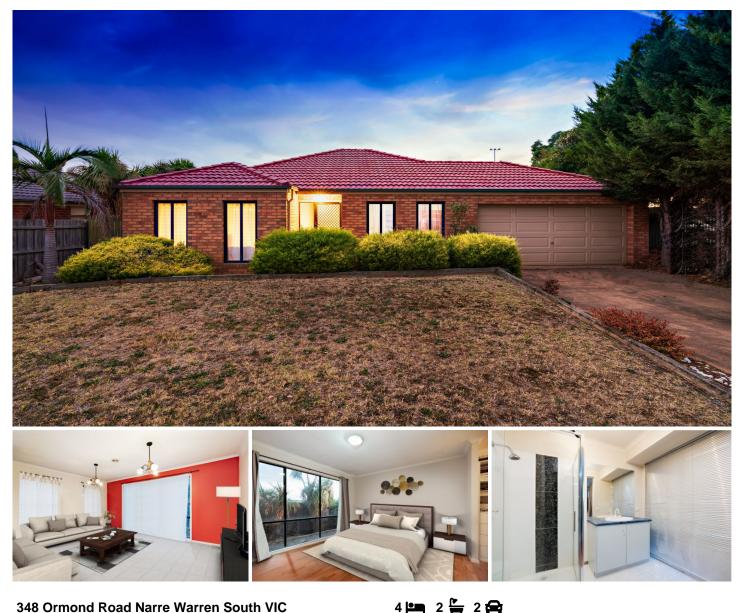

## 348 Ormond Road Narre Warren South VIC

Located close to the Hillsmeade primary school, Strathaird primary school, Trinity Catholic primary school, Waverley Christian college, P-12 college, Casey Central shopping centre, Amberley Park shopping centre, local bus stops, Narre Warren train station, Fountain Gate shopping centre, Monash freeway, local parks, medical centres, child care centres, kindergartens and all other amenities is this beautiful home proudly boasting: -

3 bedrooms plus study/4th bedroom, master with full ensuite and WIR

Spacious kitchen with quality appliances and plenty of storage space

2 living areas including the formal lounge and family plus the separate dining area