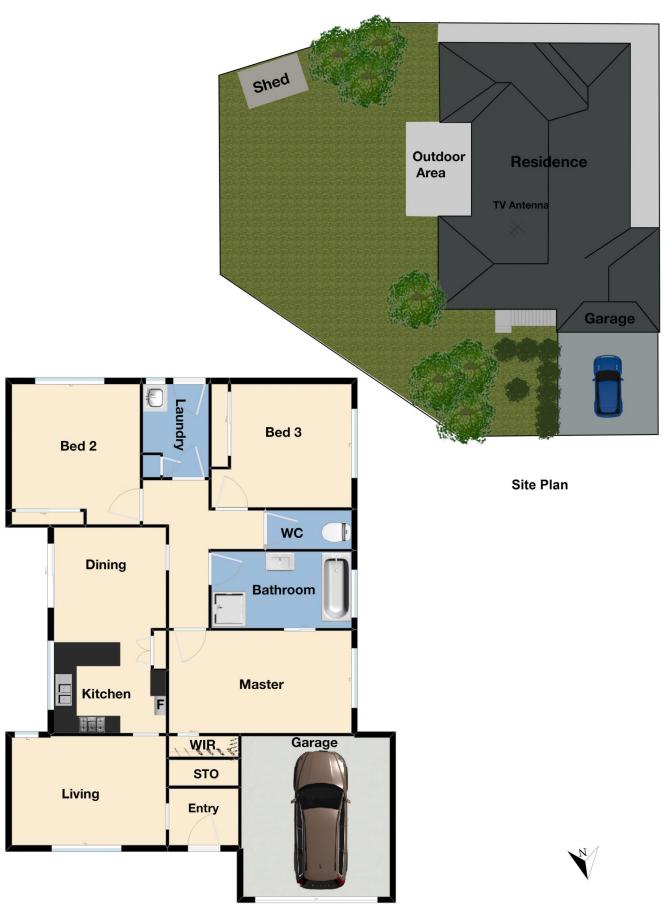

## 2/3 Kenworth Court Rowville VIC

Located close to the Karoo primary school, Rowville secondary college, Stud Park shopping centre, Westfield Knox, local parks, lake, bus stop, child care centres, medical centres and all other amenities is this beautiful home proudly boasting: -

3 bedrooms, master with two-way bathroom and WIR Spacious kitchen with plenty of storage space One large living area plus the separate dining area Single lock up garage with remote access

Extras include: - gas ducted heating, split system air conditioner, dishwasher, ceiling fans, downlights, security door, garden shed, nice side yard with concreted outdoor area, quality curtains, light fittings and many more

## 2/3 Kenworth Court, Rowville, VIC 3178

Floor Plan