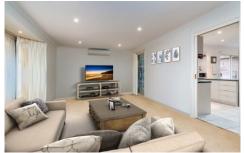

3 bedrooms, master with two-way bathroom and WIR Spacious kitchen with plenty of storage space One large living area plus the separate dining area Single lock up garage with remote access

Extras include: - gas ducted heating, split system air conditioner, dishwasher, ceiling fans, downlights, security door, garden shed, nice side yard with concreted outdoor area, quality curtains, light fittings and many more