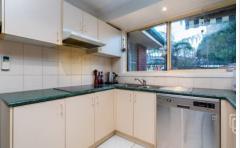

3 bedrooms, master with two-way bathroom and WIR Spacious kitchen with plenty of storage space One large living area plus the separate dining area Single lock up garage with remote access

Extras include: - gas ducted heating, split system air conditioner, dishwasher, ceiling fans, downlights, security door, garden shed, nice side yard with concreted outdoor area, quality curtains, light fittings and many more