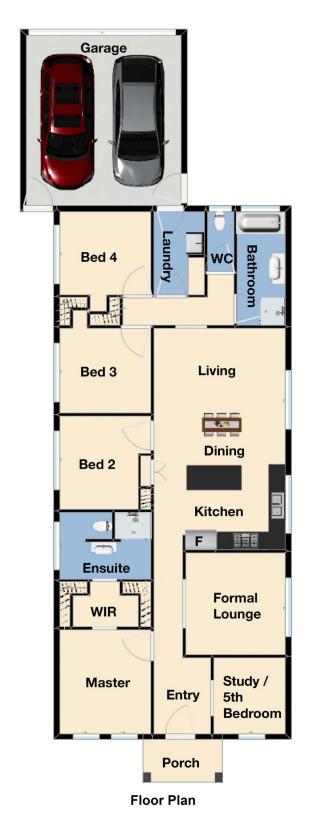

4 bedrooms plus study/5th bedroom, master with full ensuite and WIR's

Spacious kitchen with quality appliances and plenty of storage space

Two living areas including the formal lounge and family plus the separate dining area

Double lock up garage with internal and remote access

4 🕒 2 📛 3 🖨

Type: House Price: \$552,500

View : https://www.yere.com.au/sale/vic/south-east/narr

e-warren/residential/house/5717885

Rachhpal Singh 03 8578 5700