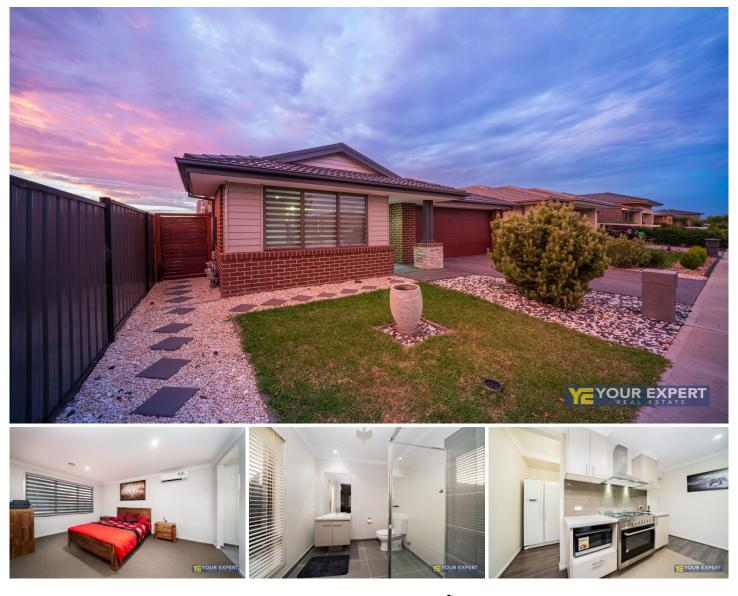

## 16 Guilfoylia Drive Cranbourne North VIC

Located within a few minutes' drive to all the amenities including the Eden rise shopping centre, Tullillan primary school, Alkira secondary college, other quality schools, Chisholm TAFE, Federation university, Monash freeway access, public and private hospitals, child care centres, Berwick train station, local bus stops, parks, walkways, cycling tracks, lake and all other amenities is this beautiful house proudly boasting: -

4 bedrooms, master with full ensuite and WIR

Spacious kitchen with lots of storage space and walk in pantry

Open plan living and dining area to entertain families and friends throughout the year

Double lock up garage with internal and remote access