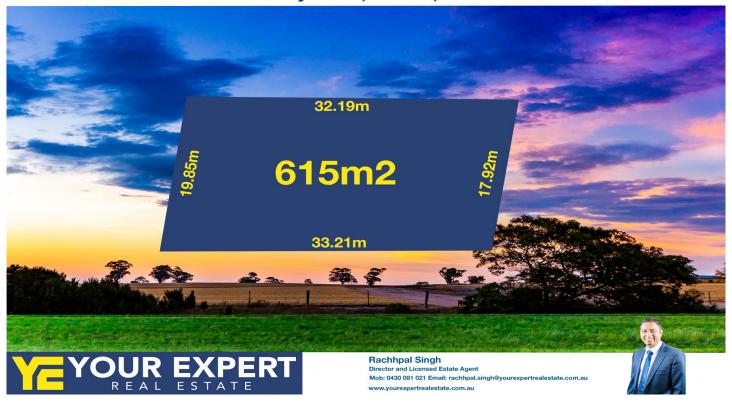

## 12 Gatsby Drive Officer VIC

Located in the highly sought-after Arcadia Estate is this titled block, ready to build and proudly boasting: -

615m2 17.92m front East facing No easements

These are the benefits which will come along of living in the Arcadia Estate: -