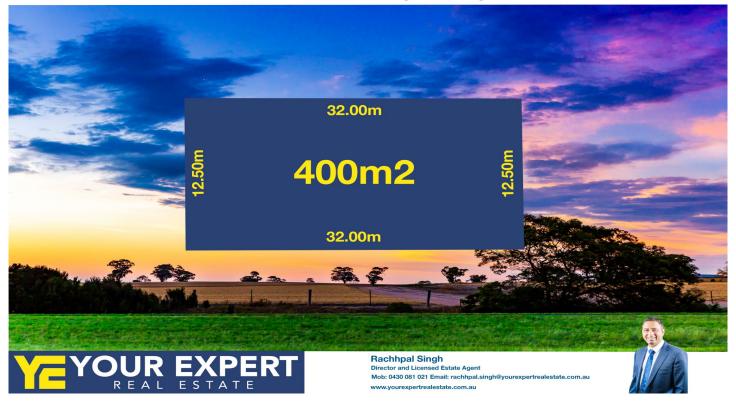

400m2 12.5m frontage 32m deep No easements Titled, ready to build

Call now to inspect For full version visit the website

Type : Land Price : \$ 305,500 Land Size : 400 sqm

View : https://www.yere.com.au/sale/vic/south-east