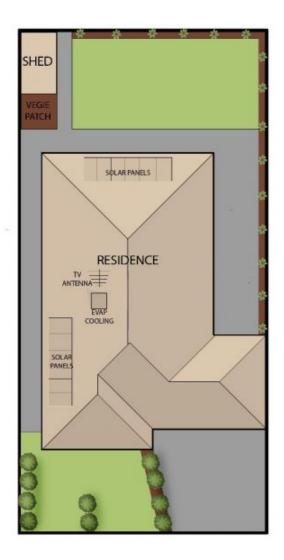

4 bedrooms, master with full ensuite and WIR Spacious kitchen with modern appliances and plenty of storage space

Two living areas including the formal lounge and family plus the separate dining area

Double lock up garage with the internal, remote and rear access