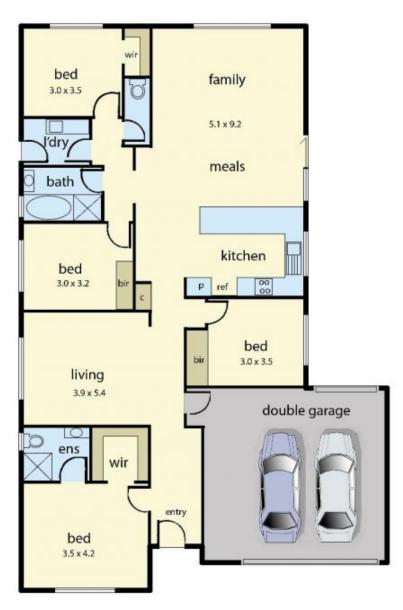

4 bedrooms, master with full ensuite and WIR Spacious kitchen with modern appliances and plenty of storage space

Two living areas including the formal lounge and family plus the separate dining area

Double lock up garage with the internal, remote and rear access